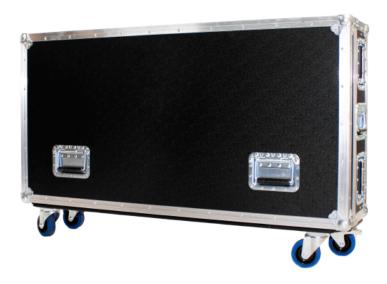

## MA Case grandMA3 full-size

with wheels (by Amptown)

Art.-No. 4011150

Amptown cases provide maximum safety and comfort for the transport of your grandMA3 console. Both parts of the case are equipped with robust SiP inlets (Superior Impact Protection). Using two grooves in the SiP inlet the console can be moved from transport position (see picture 4) to operating position (see picture 5) for convenient working without lifting the console out of the case.