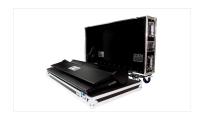

## MA Case grandMA3 full-size

with wheels (by Amptown)

Art.-No. 4011150

Amptown cases provide maximum safety and comfort for the transport of your grandMA3 console. Both parts of the case are equipped with robust SiP inlets (Superior Impact Protection). Using two grooves in the SiP inlet the console can be moved from transport position (see picture 4) to operating position (see picture 5) for convenient working without lifting the console out of the case.