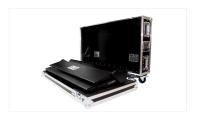

## MA Case grandMA3 full-size

with wheels (by Amptown)

Art.-No. 4011150

Amptown cases provide maximum safety and comfort for the transport of your grandMA3 console. Both parts of the case are equipped with robust SiP inlets (Superior Impact Protection). Using two grooves in the SiP inlet the console can be moved from transport position (see picture 4) to operating position (see picture 5) for convenient working without lifting the console out of the case.

## More product pictures