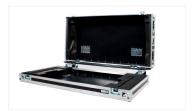

## MA Case grandMA3 full-size

with wheels (by Amptown)

Art.-No. 4011150

Amptown cases provide maximum safety and comfort for the transport of your grandMA3 console. Both parts of the case are equipped with robust SiP inlets (Superior Impact Protection). Using two grooves in the SiP inlet the console can be moved from transport position (see picture 4) to operating position (see picture 5) for convenient working without lifting the console out of the case.

## More product pictures