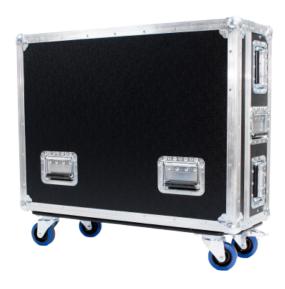

## MA Case grandMA3 light

with wheels (by Amptown)

Art.-No. 4011149

Amptown cases provide maximum safety and comfort for the transport of your grandMA3 console. Both parts of the case are equipped with robust SiP inlets (Superior Impact Protection). Using two grooves in the SiP inlet the console can be moved from transport position (see picture 4) to operating position (see picture 5) for convenient working without lifting the console out of the case.