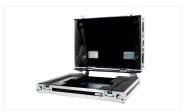

## MA Case grandMA3 light

with wheels (by Amptown)

Art.-No. 4011149

Amptown cases provide maximum safety and comfort for the transport of your grandMA3 console. Both parts of the case are equipped with robust SiP inlets (Superior Impact Protection). Using two grooves in the SiP inlet the console can be moved from transport position (see picture 4) to operating position (see picture 5) for convenient working without lifting the console out of the case.

## More product pictures