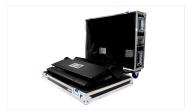

## MA Case grandMA3 light

with wheels (by Amptown)

Art.-No. 4011149

Amptown cases provide maximum safety and comfort for the transport of your grandMA3 console. Both parts of the case are equipped with robust SiP inlets (Superior Impact Protection). Using two grooves in the SiP inlet the console can be moved from transport position (see picture 4) to operating position (see picture 5) for convenient working without lifting the console out of the case.

## More product pictures