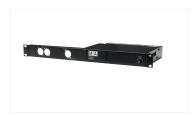

## MA 2Port Node 19" rack mounting kit – XLR connectors

Art.-No. 130285

The MA 2Port Node 19" rack mounting kit with panel for XLR connectors allows the proper installation into 19" racks especially for fixed installations. Due to the panel for XLR connectors all DMX and Ethernet connections can be extended to the front side for easier access.